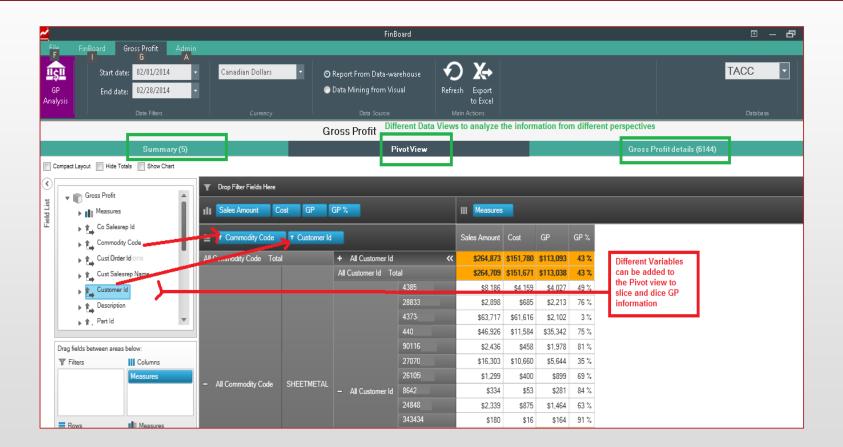

# **Gross Profit Module**

Get insights of your top performers, identify outliers and reasons behind the low or very high GP, all from one screen, by Site, Currency, Customer, etc, reconciling the figures to your Financial Statements.